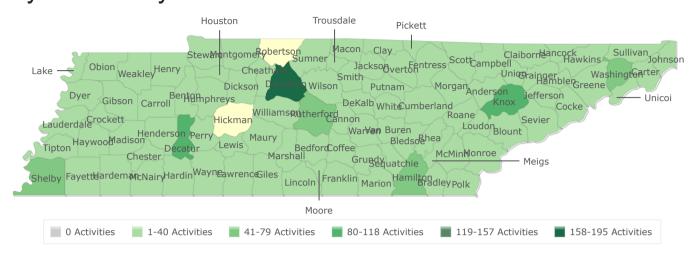

# Activities by TN County

Map represents the activities that took place in each county, as well as the activities that involved People/organizations from each county (via webinars, phone calls, etc.) An activity is represented in each county it reached.