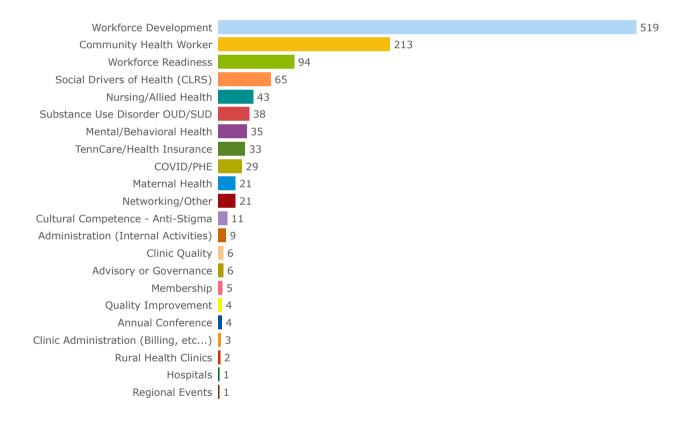

### TruServe Report

#### **Activities**

Dates: June 1st, 2021 - May 31st, 2024

Programs & Goals: CDC Health Disparities (93.391)

881 records matched your search Total time: 1,365.00 hours Total budget: \$2,250 Staff did not start using TruServe until late 2022/early 2023 and have not been using consistently. This list may not reflect the full scope of partners and activities associated with CDC grant activities.

# Activities by TN County



Map represents the activities that took place in each county, as well as the activities that involved People/organizations from each county (via webinars, phone calls, etc.) An activity is represented in each county it reached.

## **Activities by Topics**



# Organization List

| Organization                                      | Activities | Туре                                 |
|---------------------------------------------------|------------|--------------------------------------|
| A Step Ahead                                      | 3          | Nonprofit                            |
| Access Medical Care of Monroe County              | 2          | Rural Health Clinic                  |
| ACTION Coalition                                  | 1          | Nonprofit                            |
| Adams Place                                       | 1          | Nonprofit                            |
| Addus Homecare                                    | 1          | Nonprofit                            |
| Adelie Ward - Doula, Lactation